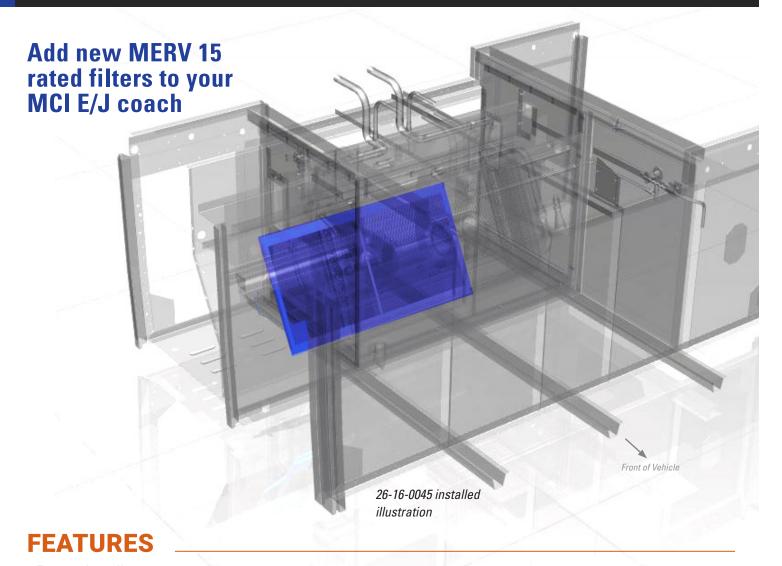

## MERV 15 Evaporator Filter for MCI J/D Coach

**INFORMATION SHEET** 

- Easy to install
- Filter has a rigid frame with MERV 15 rated media
- Fits all current production MCI J4500 Models and Legacy MCI D Coach

| NFI Part No. | Description                               |
|--------------|-------------------------------------------|
| 26-16-0044   | MERV 15 FILTER MAIN EVAP - MCI J4500, CRT |
| 26-16-0045   | MERV 15 FILTER MAIN EVAP - MCI LEGACY D   |